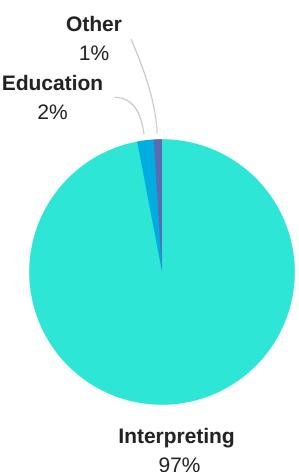

### **Revenue:**

Interpreting: \$5,636,097

**Education:** \$66,776

Other Sources: \$136,437

Total: \$5,839,310