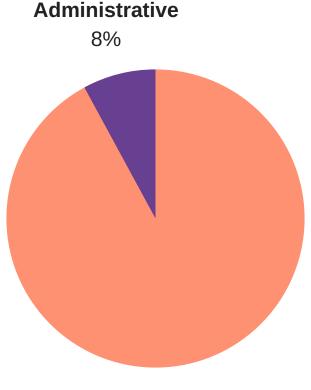

### Expenses

**Program Services** 92%

### **Expenses:**

**Program Services:** 

\$5,195,451

Administrative: \$446,402

Total: \$5,641,853