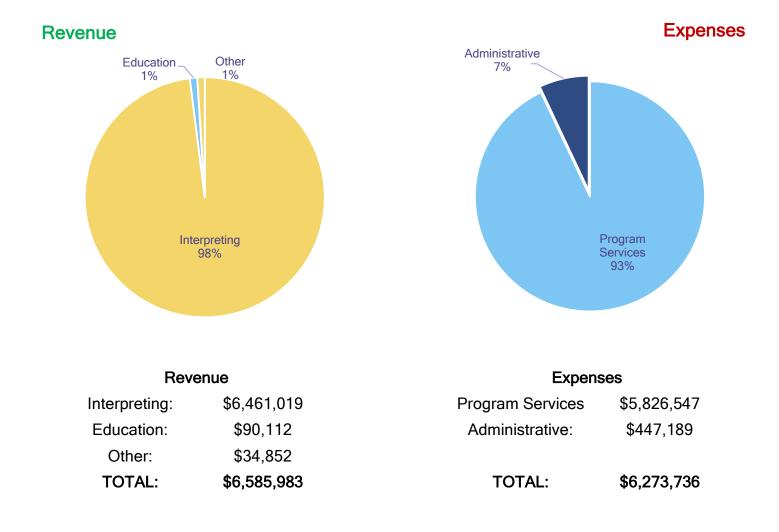

# FINANCIAL SUMMARY

DHCC continues to enjoy strong financial performance through careful management of our operations and actively seeking new sources of revenue.

# Assets: \$3,051,219 Liabilities: \$476,173 Total Net Assets: \$2,575,046